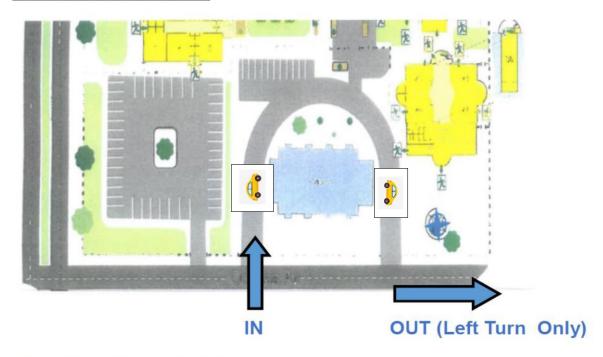

As stated yesterday in Staying Connected No. 7:

the front 'drive-thru' is open in the morning for drop off.

We are prepared to have a go at opening the 'drive-thru' at this time in the morning, as cars generally arrive over at 30-minute period. But as I said yesterday; if the 'drive-thru' is full, please do not wait on Odessa Avenue. We do not want to block traffic on the roads and then be instructed to close the drive-thru.

We are not permitted to open the 'drive-thru' in the afternoon, as the backup of traffic (i.e. cars waiting) to access the 'drive-thru' on Odessa Avenue and down Sunshine Avenue is dangerous. This directive was made a number of years ago after meetings with Council, VicRoads and Vic Police.

### **Morning Drop Off-Drive In**