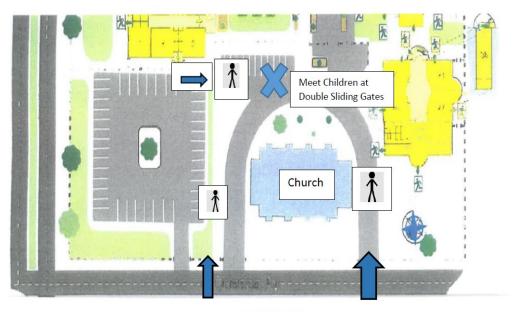

The amendment I am making is:

children may be collected from the front gates in the afternoon.

See the diagram below. It is up to you to tell your children where to meet you. Either at the 'front or back'. I will ensure there are enough staff on duty to support the children in locating their parents/carers.

### After School Pick Up-Walk In

**WALK IN**